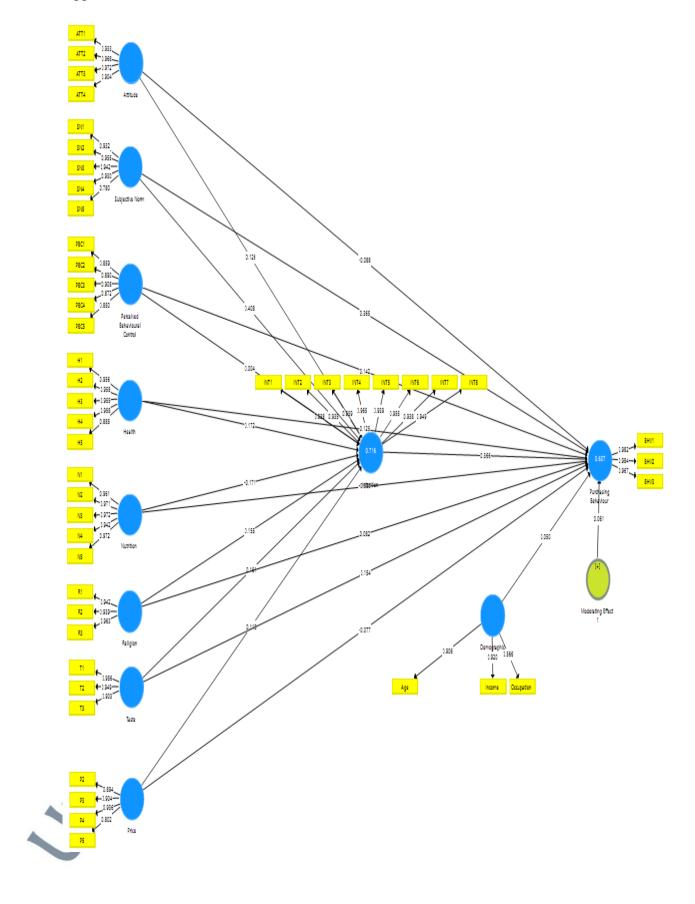

|                           |          |                    |       |

Appendix 38: Coefficient of determination (R2)

|                      | R Square R Square Adjuste |       |
|----------------------|---------------------------|-------|
| Intention            | 0.716                     | 0.711 |
| Purchasing Behaviour | 0.519                     | 0.515 |

Appendix 39: Results Structural Model